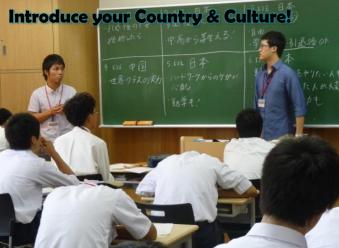

The ICC Outreach Program pairs Japanese and international students to work together to create a lesson plan for a class meant to promote crosscultural understanding. All will be explained at a short orientation at the ICC!