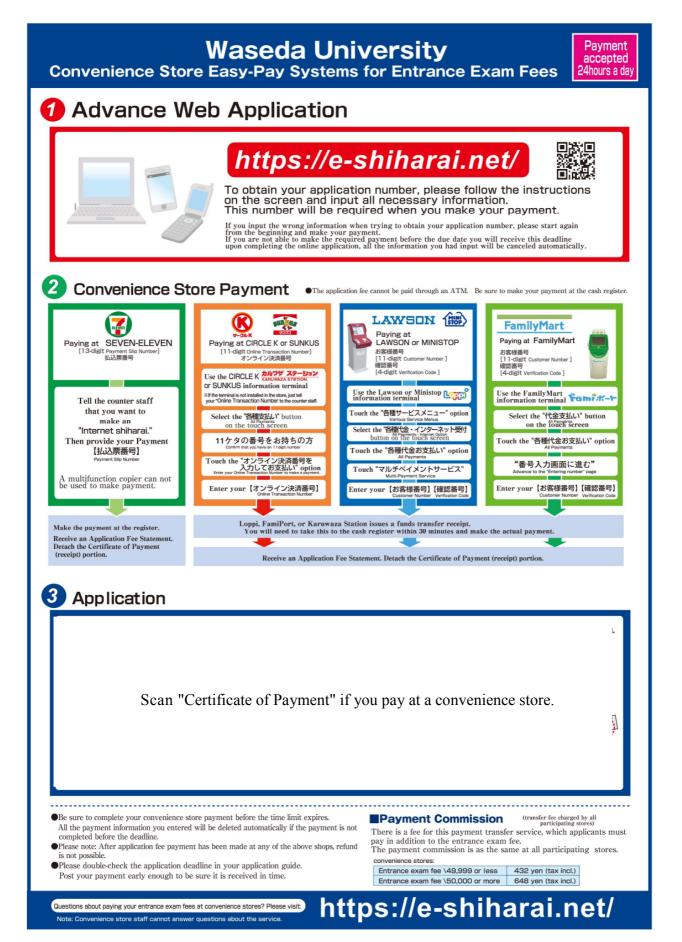

#### How to Pay the Screening Fee at the Convenience Store

#### (1) Period of Transfer

Please pay the screening fee during the designated period indicated below. The payment should be made at a convenience store, by credit card or through China Union Pay/Alipay. No cash or check payments will be accepted.

If you are paying at a convenience store, web application must be completed before 23:00 (Japanese Standard Time) on the final day.

#### (2) Payment at a Convenience Store in Japan

Refer to P.4 for payment method details.

#### **GUIDELINES**

1. To make a payment at a convenience store, you must complete the designated application procedure in advance by accessing the "screening fee convenience store payment site" (https://e-shiharai.net/)

[Japanese only] on the Internet.

- 2. After making the payment, submit the "Certificate of Payment of the Screening Fee"
- 3. The payment can be made 24 hours a day, seven days a week, including Saturdays, Sundays, and holidays. However, please note that application via website will end at 23:00 and the payment at a convenience store will be accepted until 23:30 on the last day of the payment period.
- 4. Even if someone other than the applicant makes the payment, the applicant's information must be entered.
- 5. Please select the information as indicated below.

•お支払い選択 : 「大学・短大」

- **学校選択** (School Selection): Please search with 「ワセダ」in Katakana and Choose 「早稲田大学」

カテゴリ選択(Category Selection)

■ 第一選択(First Selection): 「日本語教育研究センター」

- 第二選択(Second Selection):「(他箇所科目等履修生用)日本語教育プログラム」

■ **第三選択** (Third Selection) : 「2017 年 4 月入学」

■ 第四選択(Fourth Selection):「他箇所科目等履修生選考 25000円」

• 基本情報入力 (Enter basic information) : Even if the payment is paid by the third party, please enter the

applicant's name, gender, date of birth, and occupation.