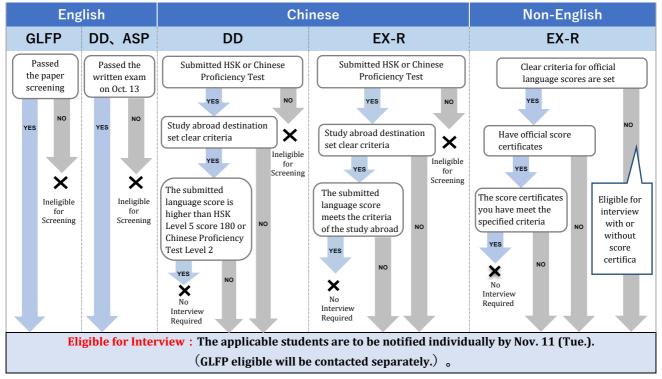

#### 3. [Reference] Flowchart to determine if you are eligible for interview exam(on Nov. 15 and 22)

You may be eligible for an interview if you are applying for the following programs. Please use the flowchart below to determine for yourself whether you are actually eligible for an interview. English programs other than GLFP, DD, and ASP, as well as non-English EX-L and CS-L programs, do not require an interview exam.

- \* "Programs with Restrictions" applicants are eligible for an interview regardless of the requirements on the chart above.

  For the "List of Programs with Restriction (Fall 2024)", please check <u>CIE's website</u> for the latest information at a later date.

  FYR: List of Programs with Restrictions (Fall 2024)
- \* You will be asked to speak in the language of the participating program during the interview.
- \* Even if you apply to multiple programs with the same interview eligibility requirements on the chart above, you will only be interviewed once (e.g., if you apply to multiple EX-R (Spanish) programs, you will only be interviewed once for Spanish). However, if you are applying to a combination of programs with different eligibility requirements to be interviewed, you will need to participate in more than one interview (e.g., an interview in English for English DD and an interview in Spanish for EX-R (Spanish)).
- \* Some applicants may be subject to an interview or other screening by their undergraduate/graduate school in the name of "Study Abroad Aptitude Test". Only those applicants who are subject to this screening will be contacted separately by their undergraduate/graduate school office with details on the date and time of the screening, so please be sure to respond in a timely manner.