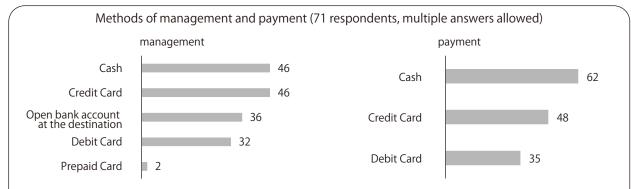

currently receiving JASSO Category 2 scholarship in Japan. If you wish to receive both JASSO Scholarship for studying in Japan and these JASSO Scholarship loans for study abroad, please ask the Scholarships and Financial Assistance Section.

#### (3) Student loans

Some financial institutions offer student loans to be used as funds for education expenses. While many of them are offered as education expenses for studies in Japan, some could be used as funds for study abroad. If it is difficult for you to receive scholarships or if the amount of your personal funds is not enough, please consider utilizing student loans. Please call the following number for details.

Japan Finance Corporation "Student Loans in Japan": 0570-008-656



# From RYUGAKU TIMES 2017 Study Abroad and Expenditures





Many students had their money as cash and credit cards. Many kept their money in more than one method. In some countries and regions, cash is more accepted than credit cards. You need to get information about payment before you study abroad!



### What kind?

JASSO Oversea Studies
Support System 56.7%

Waseda Scholarships 33.1%

Tobitate! (Leap for Tomorrow)
Study Abroad Initiative 3.3%

Others 6.9%



details.

## IX. Overseas Security and Risk Management

### **Basic rule: Show initiative!**

You are the one who secures your safety and deals with unexpected incidents.

## 1. (Mandatory enrollment) Overseas travel insurance and risk management service

#### (1) Overseas Insurance

#### (Inclusive contract with Waseda University and the insurance company / study abroad plan)

All partic