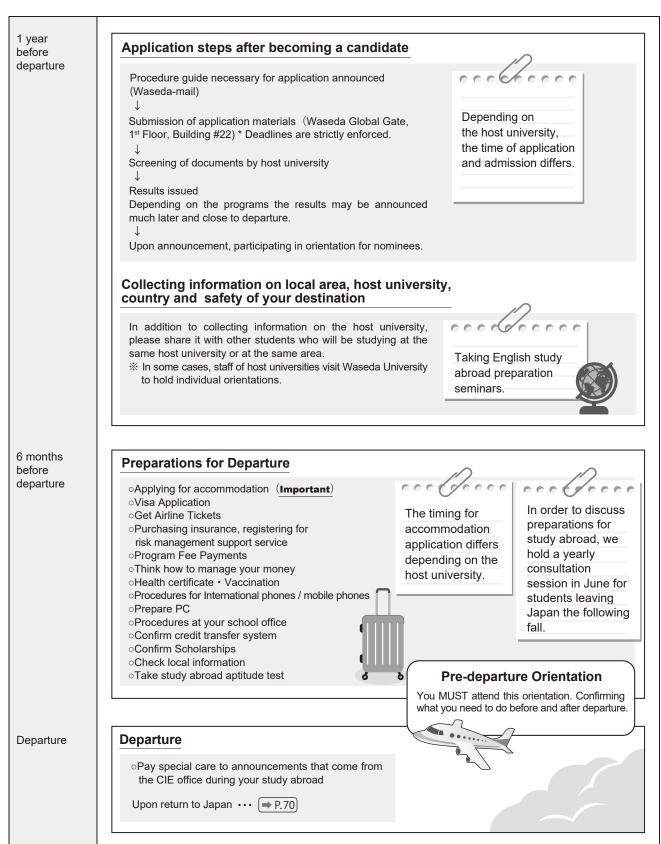

## Waseda University's Study Abroad System

| 1.     | Purpose of Study Abroad ·····                                                                   | 6  |
|--------|-------------------------------------------------------------------------------------------------|----|
|        | First Step ··· Study Abroad Fair / Study Abroad Week····                                        | 6  |
| II .   | Roadmap to Study Abroad                                                                         | 7  |
| III .  | Planning and Preparing for Study Abroad                                                         |    |
|        | 1. Planning your Study Abroad ·····                                                             |    |
|        | 2. Collecting Information                                                                       |    |
|        | 3. Test your language proficiency through examinations                                          |    |
|        | 4. Preparation to meet requirements                                                             |    |
|        | 5. Preparatory courses for study abroad                                                         | 12 |
|        | 6. Study Abroad Assistance (Waseda Global Gate)                                                 | 13 |
| IV.    | Study Abroad Programs                                                                           |    |
|        | 1. Names of the programs ·····                                                                  |    |
|        | 2. Types of the programs ·····                                                                  |    |
|        | 3. Other ways of studying abroad                                                                | 15 |
|        | 4. Study abroad programs for graduate students (Exchange programs offered by Waseda University) | 16 |
| ٧.     | Study Abroad System at Waseda University                                                        | 17 |
|        | Status during overseas study period: "Studying Abroad",                                         |    |
|        | "Registered in School" and "Leave of Absence"                                                   |    |
|        | 2. Study abroad procedures at each school office ·····                                          |    |
|        | 3. Course registration at the host university and credit transfer                               | 19 |
|        | 4. Procedures for continuous enrollment at Waseda University                                    | 20 |
|        | 5. Tuition payment while studying abroad                                                        | 20 |
| VI.    | Recruitment                                                                                     | 22 |
|        | 1. Internal screening ·····                                                                     | 22 |
|        | 2. Selection process ····                                                                       | 22 |
| VII.   | Language Proficiency Tests and Admission Tests                                                  | 23 |
|        | 1. TOEFL® ·····                                                                                 | 23 |
|        | 2. IELTS                                                                                        | 24 |
|        | 3. Other language proficiency tests                                                             | 25 |
|        | 4. Other admission tests                                                                        | 26 |
| VIII . | Scholarships for Study Abroad                                                                   | 27 |
|        | 1. Characteristics ·····                                                                        |    |
|        | 2. Types of Scholarships ·····                                                                  |    |
|        | 3. Method of Application / Results ·····                                                        | 29 |
|        | 4. Factors to Consider ····                                                                     | 29 |
|        | 5 <fyi> Scholarships which are not grants but loans.</fyi>                                      | 30 |