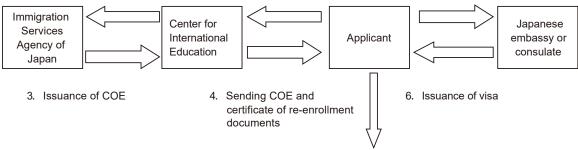

y procedures.

### [Reference]

Immigration Services Bureau Website https://www.moj.go.jp/isa/index/html

Special Re-entry Permit https://www.moj.go.jp/isa/applications/guide/minashiainyukoku/html

New Residency Management System https://www.moj.go.jp/isa/publications/materials/newimmiact\_1\_index.html

List of Diplomatic Missions Abroad, Ministry of Foreign Affairs
 https://www.mofa.go.jp/mofaj/annai/zaigai/list/

# [Steps to enter Japan after obtaining COE]

\*Validity of the COE is for 3 months after issuance. It will take 2-3 months for COE issuance after proxy application. To proceed with this application, you need to decide your departure date from Japan.

\*COE: Certificate of Eligibility

2. Proxy Application for COE

1. Submitting documents for COE

5. Applying for student visa



7. Entering Japan (Take your COE, and receive Residence Card at airport )

# 4. Student Health Promotion Mutual Aid Association membership fee refund procedure

For students (Mutual Aid Association members as stated below) who participate in university-approved study abroad programs, the Student Health Promotion Mutual Aid Association will give them a refund of membership fee (in units of months) incurred during study abroad if the students submit the following required documents to the counter of the Student Affairs Section (Student Health Promotion Mutual Aid association) Waseda University Student Center 1F, Toyama Campas for a refund before the 10<sup>th</sup> of the month, 3 months after their return (1,500Yen for half a year). Documents may also be mailed by post. Example: If your s