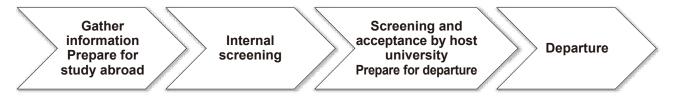

details.

Step4: Check program lists and university websites and decide where you want to go.

You may list more than one desired host university when you apply for study abroad internal screening. Try to find host universities or programs that best match your study abroad theme, and check their prerequisites such as language ability, and also the costs.

## What are the procedures and tasks you need to go through before you go study abroad?

There is about a year (excluding application 6 months prior to departure) from the internal recruitment to your departure. It is quite a long process if you include the time to gather information before application. The procedures are complex, so please refer to a simple flow of the procedures below. Details will be explained in the following pages.



| No.                  | Procedures                                  | Main things you must do