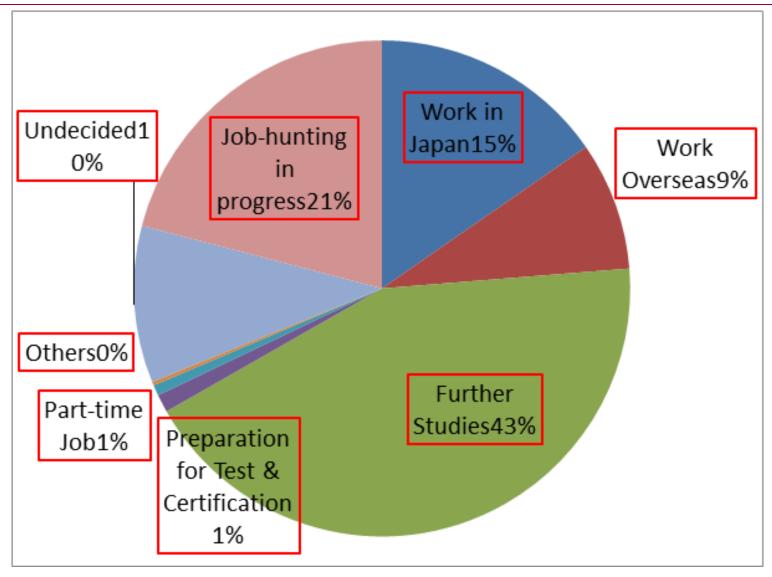

#### International Students Career Options: Undergraduates (Graduate /AY2020)

As of August 1, 2021