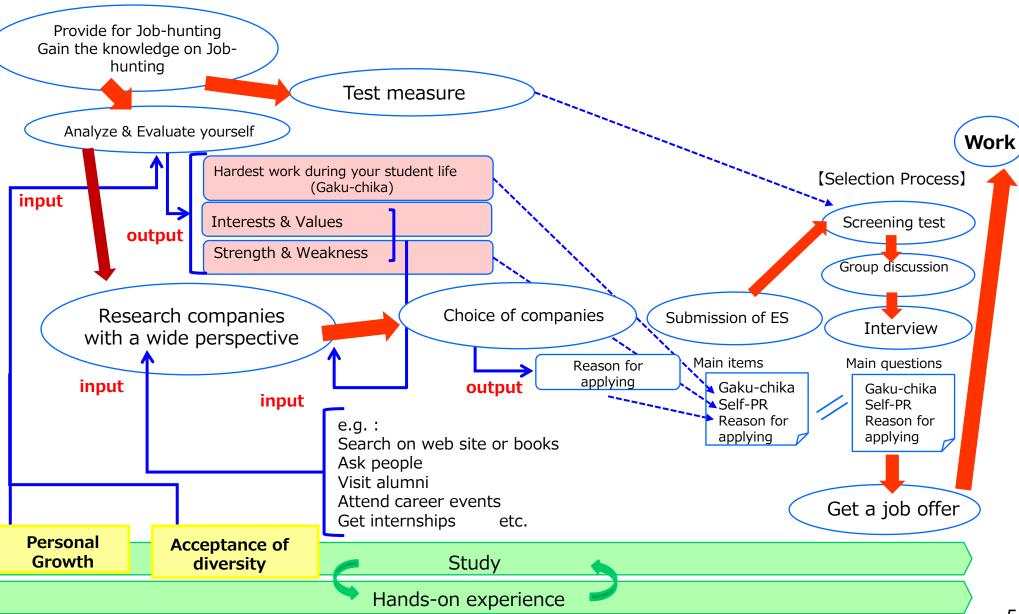

### **Japan**

Membership-Based Employment

- Mass Recruitment of New Graduates
- April Admission
- **Fixed Screening Schedule**
- Multiple Screening Stages
- Skills/Work Experience Matters less
- Generalist

#### Beyond

**Job-Based Employment** 

- Recruitment All-Year Round
- Annual Admission / VacancyOpen
- Flexible Screening Schedule
- Screening Schedule in Short term
- Skills / Work Experience Matters
- Specialist

## Attracting Foreign Students

## Role

- Expanding Overseas Operations
- Bridge between Japan & Foreign Markets
- Corporate Revitalization From Within
- "Borderless Professional"







- Language Proficiency (JLPT N1)
- Specialized Knowledge & Practical Major
- Adaptability to Corporate Culture
- Teamwork > Individualism

#### Job-hunting Flowchart for Waseda Students



## Job-Hunting Schedule 2022-2023

**Apr Enrolled** 

**Graduating September 2022 - March 2023 Job-hunting activity: From Dec. 2021** 



#### International Students Career Options: Undergraduates (Graduate /AY2020)



As of August 1, 2021

#### International Students Career Options: Undergraduates (Graduate /AY2020)



As of August 1, 2021

## Major Employers in AY2016-AY2021

Abeam Consulting, Amazon Overseas Holdings, PwC Consulting, TATA Consultancy Services, IBM Japan, Rakuten, NEC, Softbank Group, Works Applications, Hitachi, Nitori, Panasonic, Accenture, Fujitsu, Nissan, DENSO, Deloitte Tohmatsu Consulting, Mizuho Financial Group, EY Advisory & Consulting, Shiseido, overseas companies & many more!

## VISA status change

When you get a job offer

Student Visa→Working Visa

Humanit