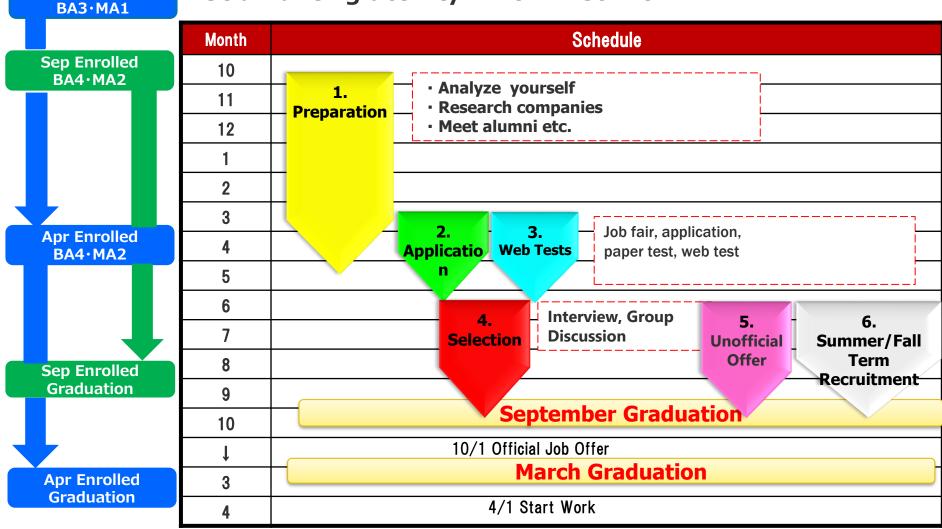

## Job-Hunting Schedule 2022-2023

**Apr Enrolled** 

**Graduating September 2022 - March 2023 Job-hunting activity: From Dec. 2021** 