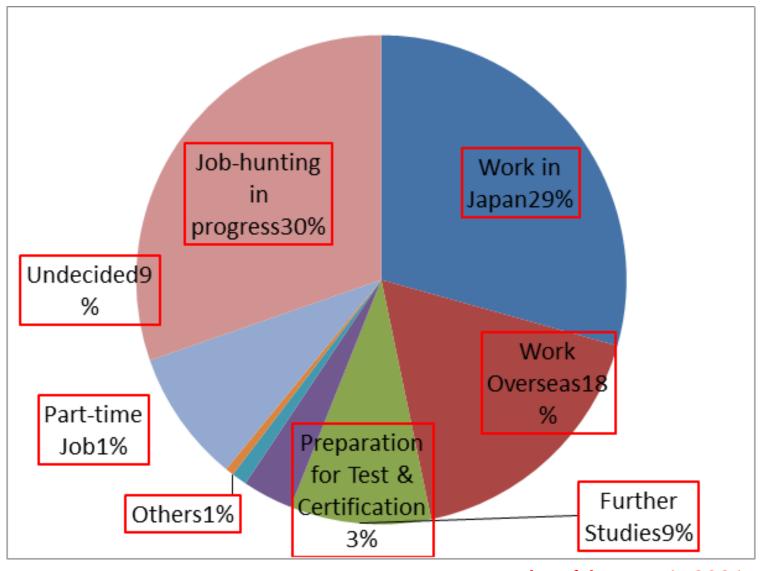

#### International Students Career Options: Undergraduates (Graduate /AY2020)

As of August 1, 2021