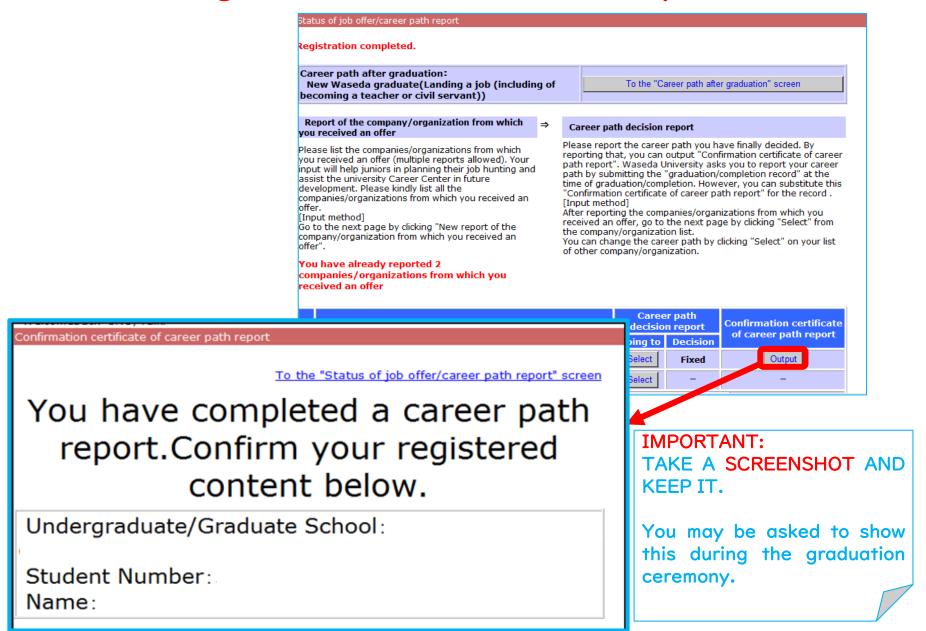

#### Status of job offer/career path report Career path after graduation: New Waseda graduate(Landing a job (including of To the "Career path after graduation" screen becoming a teacher or civil servant)) Report of the company/organization from which Career path decision report vou received an offer Please report the career path you have finally decided. By Please list the companies/organizations from which reporting that, you can output "Confirmation certificate of career you received an offer (multiple reports allowed). Your path report". Waseda University asks you to report your career input will help juniors in planning their job hunting and path by submitting the "graduation/completion record" at the assist the university Career Center in future time of graduation/completion. However, you can substitute this development. Please kindly list all the "Confirmation certificate of career path report" for the record. companies/organizations from which you received an [Input method] offer. After reporting the companies/organizations from which you [Input method] received an offer, go to the next page by clicking "Select" from Go to the next page by clicking "New report of the the company/organization list. company/organization from which you received an You can change the career path by clicking "Select" on your list offer". of other company/organization. You have not reported any You have not reported the career path which you have

#### Career path decision report

Please report the career path you have finally decided. By reporting that, you can output "Confirmation certificate of career path report". Waseda University asks you to report your career path by submitting the "graduation/completion record" at the time of graduation/completion. However, you can substitute this "Confirmation certificate of career path report" for the record

#### [Input method]

Go to the next page by clicking "Career path decision report".

If you click "Career path decision report" again after deciding your career path, you can change the career path.

You have not reported the career path which you have selected