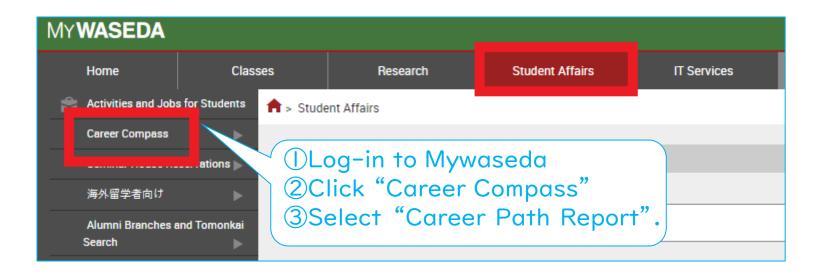

# How to fill out the career path report for new graduates with work experience (社会人学生)

#### areer path after graduation To report your career path, select the career path after graduation and click "Register". Career path after graduation Description 1.New Waseda graduate 1-a. O Landing a job (including of becoming a teacher or civil servant) 1-b. U Starting your own buisness 1-c. Others (continuing a job hunting, part-time job, going to a school or other) 2.Waseda graduate with the current/past work 2. Waseda graduate with the current/past work experience (excluding "new Waseda graduate") experience (excluding "new Waseda graduate") \*Students who have once graduated from a 2-a. Returning to the former workplace university, etc. in the past and have 2-b. Continuing the current job experienced working 2-c. Pursuing a new job 2-a. Returning to the former workplace 2-d. Other Students who took a temporary leave from the company/organization while in school, but will be back to former job position 2-b. Continuing the current job Students who have worked in the company/organization while in school, and will continue to work for the same company/organization after graduation 2-c. Pursuing a ne Students who have experiences before and will