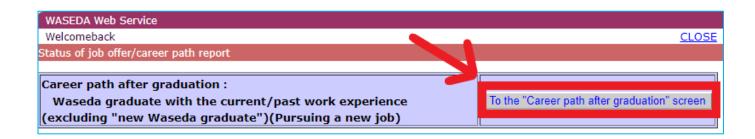

#### Status of job offer/career path report Career path after graduation: New Waseda graduate(Landing a job (including of To the "Career path after graduation" screen becoming a teacher or civil servant)) Report of the company/organization from which Career path decision report vou received an offer Please report the career path you have finally decided. By Please list the companies/organizations from which reporting that, you can output "Confirmation certificate of career you received an offer (multiple reports allowed). Your path report". Waseda University asks you to report your career input will help juniors in planning their job hunting and path by submitting the "graduation/completion record" at the assist the university Career Center in future time of graduation/completion. However, you can substitute this development. Please kindly list all the "Confirmation certificate of career path report" for the record. companies/organizations from which you received an [Input method] offer. After reporting the companies/organizations from which you [Input method] received an offer, go to the next page by clicking "Select" from Go to the next page by clicking "New report of the the company/organization list. company/organization from which you received an You can change the career path by clicking "Select" on your list offer". of other company/organization. You have not reported any You have not reported the career path which you have