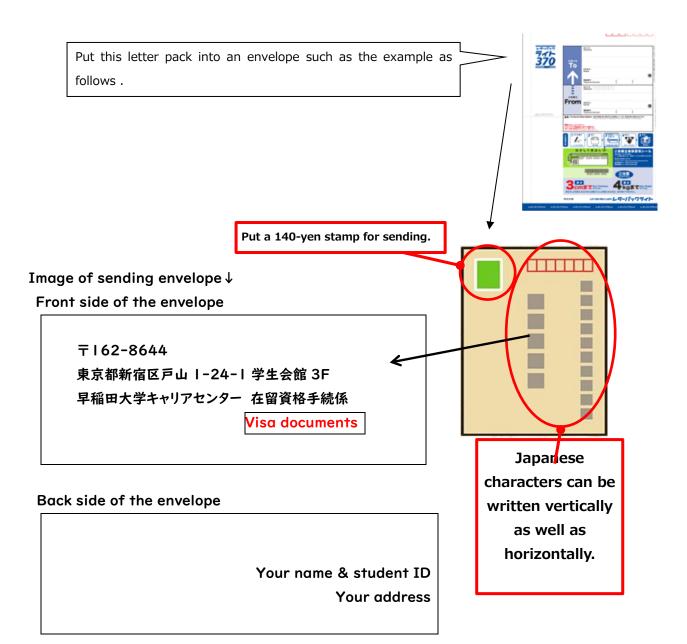

Letter pack sending (This rule applies from Sep. 25, 2020)

- •Purchase a letter pack (blue, ¥370) at a post office or a convenience store.
- •Write your sending address (it should be the same as the address written on your residence card) and name in the <u>"TO"</u> column.
- •Set this letter pack in <u>an another envelope with</u> <u>a 140-yen stamp</u> (you may fold the letter pack) and send it to the address below.