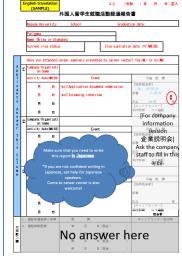

Guideline for each document

| Ç | <<< | letter request form >> |
|---|-----|------------------------|
|---|-----|------------------------|

| <b>Sample</b> | 2023年 1月 25日<br>推薦状発行顧<br>omendation Letter Request Form   |
|---------------|------------------------------------------------------------|
| キャリアセンター長 殿   |                                                            |
| 学新番号          | 5217XX98                                                   |
| 馬名            | 早稲田 キャリア Name written on your residence card               |
| Bior on writ  | e your English Nome if you don' t know your Japanese Name. |
| 2024          | 年_3_月学部[卒業見込・卒棄]                                           |

- •See sample BEFORE you fill in.
- •You may type or hand writing.
- •Either English or Japanese is ok.
- •E-newsletter is optional.
- For visa application (#1 and #3), career center issue a recommendation letter with work permission, so please circle #1 AND #3 even if you do not apply for it.