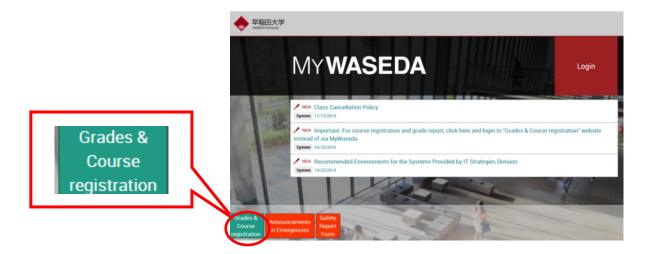

## How to inquire about Course registration

- Select the button "Grades & Course registration" and Login with your own MyWaseda ID & Password.
- Select "Inquiry" button and fill out the designated information
- When you explain your difficulties or question, please give us specific information such as Course title and Course key described in syllabi to get the accurate answer promptly.