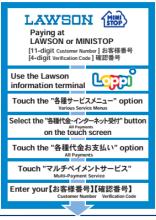

- Information terminal issues a funds transfer receipt.
- You will need to take this to the cash register within 30 minutes and make the actual payment.
- Receive an Application Fee Statement, Detach the Certificate of Payment (receipt) portion. Design and layout of the touch screen buttons is subject to change without notice.