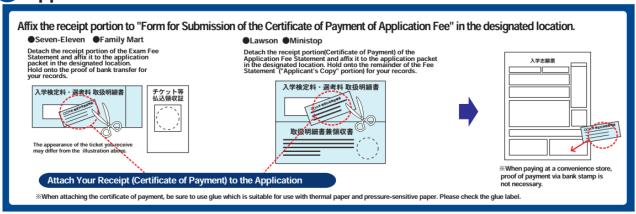

Convenience Store Payment

●The application fee cannot be paid through an ATM. Be sure to make your payment at the cash register.

- Make the payment at the register.
- Receive an Application Fee Statement.
   Detach the Certificate of Payment (receipt) portion.

- Information terminal issues a funds transfer receipt.
- You will need to take this to the cash register within 30 minutes and make the actual payment.
- Receive an Application Fee Statement, Detach the Certificate of Payment (receipt) portion. Design and layout of the touch screen buttons is subject to change without notice.