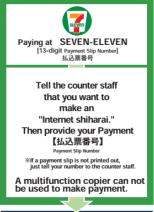

Convenience Store Payment

●The application fee cannot be paid through an ATM. Be sure to make your payment at the cash register.

- Make the payment at the register.
- Receive an Application Fee Statement.
   Detach the Certificate of Payment (receipt) portion.