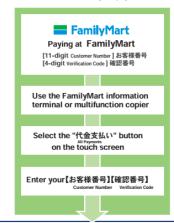

- Information terminal issues a funds transfer receipt.
- You will need to take this to the cash register within 30 minutes and make the actual payment.
- Receive an Application Fee Statement, Detach the Certificate of Payment (receipt) portion. Design and layout of the touch screen buttons is subject to change without notice.