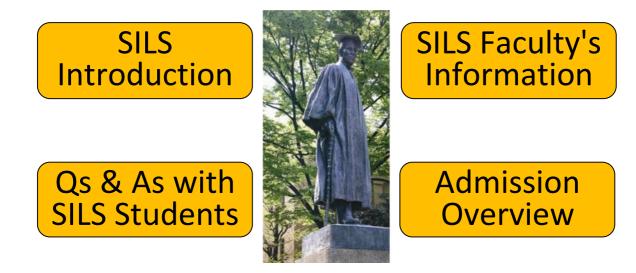

(Place) Waseda University (<u>Room B02, Building 15</u>) (Contents)

- Information Session
- Admission Overview
- > Qs & As with SILS students