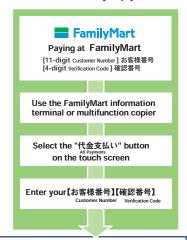

2 Convenience Store Payment

The application fee cannot be paid through an ATM. Be sure to make your payment at the cash register.

Paying at LAWSON or MINISTOP [11-digit Customer Number] お客様番号 [4-digit Verification Code] 確認番号

Use the Lawson information terminal

Touch the "各種サービスメニュー" option Various Service Menus

Select the "各種性金・アンターネット受付" button All Payments on the touch Screen

Touch the "各種性金・カンメニュー" option All Payments On the Touch Screen

Touch the "各種性金・アンターネット受付" button All Payments Service

Enter your [お客様番号] [確認番号]

Customer Number Verification Code

- •Information terminal issues a funds transfer receipt.
  - You will need to take this to the cash register within 30 minutes and make the actual payment.
- Receive an Application Fee Statement. Detach the Certificate of Payment (receipt) portion.
- \* Design and layout of the touch screen buttons is subject to change without notice