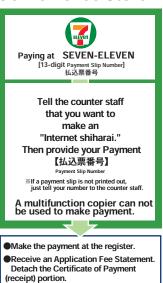

2 Convenience Store Payment

The application fee cannot be paid through an ATM. Be sure to make your payment at the cash register.

Paying at LAWSON or MINISTOP [11-digit Customer Number] お客様番号 [4-digit Verification Code] 確認番号

Touch the "各種性金・アンターネット受付" button All Payments Service

Enter your [お客様番号] [確認番号]

Customer Number Verification Code

- •Information terminal issues a funds transfer receipt.
  - You will need to take this to the cash register within 30 minutes and make the actual payment.
- Receive an Application Fee Statement. Detach the Certificate of Payment (receipt) portion.
- \* Design and layout of the touch screen buttons is subject to change without notice