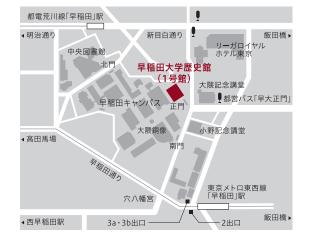

## 早稲田大学歴史館

〒169-8050 東京都新宿区西早稲田1-6-1早稲田大学早稲田キャンパス1号館1階

#### アクセス

■ 東京メトロ東西線 早稲田駅 2・3A・3B 出口から徒歩5分

■ JR山手線・西武新宿線 高田馬場駅(早稲田口)から都営バス「早大正門」行 終点下車徒歩1分 ■ 都電荒川線 早稲田駅から徒歩5分