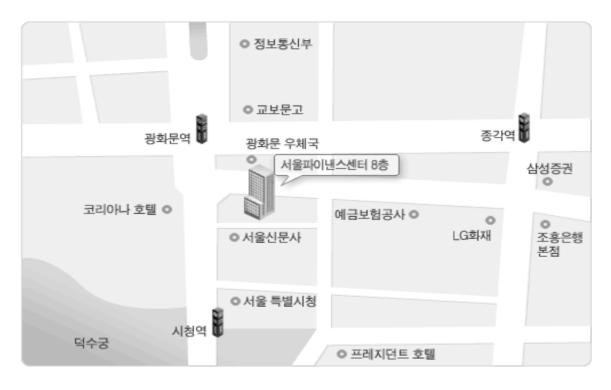

### Interview Location:

KDDI Korea (KDDI Korea Corporation) Seoul Finance Center 8F, Taepyeongno 1-ga 84, Jung-gu, Seoul **Phone Number:** +81-3-3204-9073

**Please Note:** There will be no waiting room available for parents/guardians of applicants at the KDDI Korea office. Only applicants themselves will be allowed to proceed to the eighth floor of Seoul Finance Center and enter the KDDI Korea office on the day of the interview. We ask parents/guardians of applicants to wait elsewhere during their interviews. Due to the policy change at Seoul Finance Center, you need a guest ID card issued at the Front Desk to get on the Elevator. Do not forget to bring your Student ID Card and/or Identification Card which will be necessary at the Front Desk.

# MAP

주소 : 서울 중구 태평로 1가 84번지 서울파이낸스센터 8층