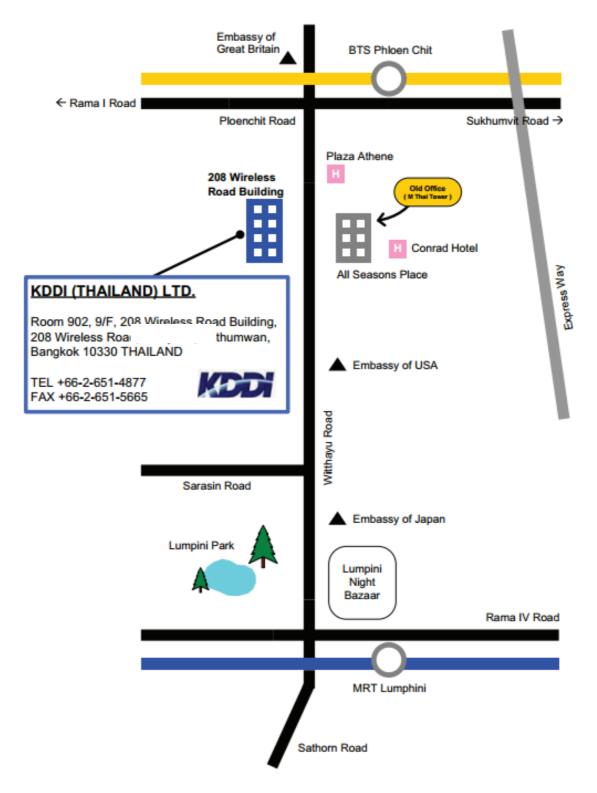

### Interview Location:

KDDI THAILAND Ltd. Unit No. 902, 9/F, 208 Wireless Road Building, 208 Wireless Road, Lumpini, Pathumwan, Bangkok, Thailand Phone Number: +66-86-613-3789 (<u>on the day of the interview only</u>) Contact Prior to the Interview: International Admissions Office, Waseda University TEL: +81-3-3204-9073 / +81-3-3204-9072

#### Bangkok

# MAP